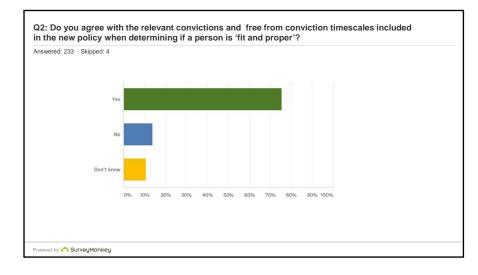

| ANSWER CHOICES RESPONSES   Yes 75.54% 176   No 13.73% 32   Don't know 10.73% 25   TOTAL 233 | nswered: 233 | Skipped: 4     |           |     |  |
|---------------------------------------------------------------------------------------------|--------------|----------------|-----------|-----|--|
| No 13.73% 32   Don't know 10.73% 25                                                         |              | ANSWER CHOICES | RESPONSES |     |  |
| Don't know 10.73% 25                                                                        |              | Yes            | 75.54%    | 176 |  |
| DOITTRICH                                                                                   |              | No             | 13.73%    | 32  |  |
| TOTAL 233                                                                                   |              | Don't know     | 10.73%    | 25  |  |
|                                                                                             |              | TOTAL          |           | 233 |  |
|                                                                                             |              |                |           |     |  |
|                                                                                             |              |                |           |     |  |
|                                                                                             |              |                |           |     |  |