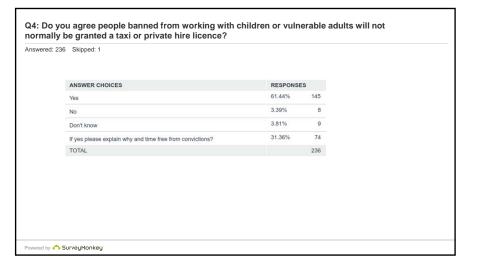

| VER CHOICES RESPONSES                                     |     |
|-----------------------------------------------------------|-----|
| 57.94%                                                    | 219 |
| 6.35%                                                     | 24  |
| know 6.88%                                                | 26  |
| please explain why and time free from convictions? 28.84% | 109 |
| L                                                         | 378 |
| please explain with and time nee norm convictions?        |     |