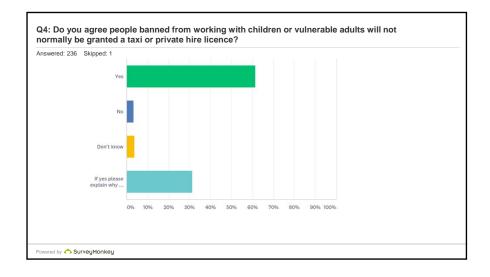

| VER CHOICES RESPONSES                                     |     |
|-----------------------------------------------------------|-----|
| 57.94%                                                    | 219 |
| 6.35%                                                     | 24  |
| know 6.88%                                                | 26  |
| please explain why and time free from convictions? 28.84% | 109 |
| L                                                         | 378 |
| please explain with and time nee norm convictions?        |     |