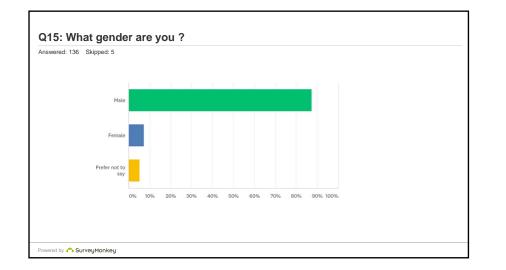

| Skipped: 5        |           |     |
|-------------------|-----------|-----|
| ANSWER CHOICES    | RESPONSES |     |
| Male              | 87.50%    | 119 |
| Female            | 7.35%     | 10  |
| Prefer not to say | 5.15%     | 7   |
| TOTAL             |           | 136 |
|                   |           |     |
|                   |           |     |
|                   |           |     |
|                   |           |     |
|                   |           |     |
|                   |           |     |