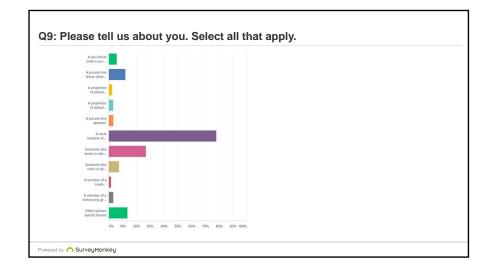

| ANSWER CHOICES                                         | RESPONSE | S   |
|--------------------------------------------------------|----------|-----|
| A taxi driver (with a current licence)                 | 5.91%    | 14  |
| A private hire driver (with a current licence)         | 12.24%   | 29  |
| A proprietor of plated hackney carriage vehicle        | 2.53%    | 6   |
| A proprietor of plated private hire vehicle            | 3.38%    | 8   |
| A private hire operator                                | 3.38%    | 8   |
| A local resident of above Borough                      | 78.06%   | 185 |
| Someone who works in above Borough                     | 27.00%   | 64  |
| Someone who visits in above Borough                    | 7.59%    | 18  |
| A member of a trade association (please specify below) | 1.69%    | 4   |
| A member of a community group (please specify below)   | 3.38%    | 8   |
| Other (please specify below)                           | 13.50%   | 32  |
| Total Respondents: 237                                 |          |     |