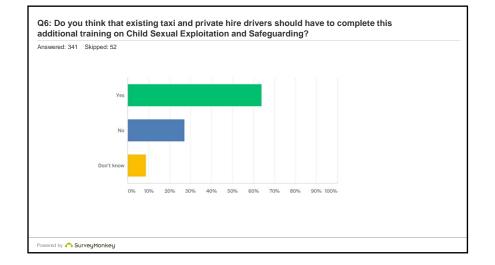

| ANSWER CHOICES | RESPONSES |     |
|----------------|-----------|-----|
| Yes            | 63.93%    | 218 |
| No             | 27.27%    | 93  |
| Don't know     | 8.80%     | 30  |
| TOTAL          |           | 341 |
|                |           |     |
|                |           |     |
|                |           |     |
|                |           |     |
|                |           |     |
|                |           |     |
|                |           |     |