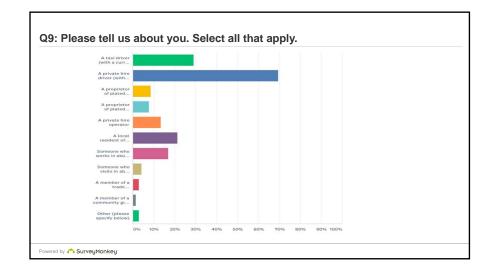

| Answered: 141 | Skipped: 0                                             |           |    |
|---------------|--------------------------------------------------------|-----------|----|
|               | ANSWER CHOICES                                         | RESPONSES |    |
|               | A taxi driver (with a current licence)                 | 29.08%    | 41 |
|               | A private hire driver (with a current licence)         | 69.50%    | 98 |
|               | A proprietor of plated hackney carriage vehicle        | 8.51%     | 12 |
|               | A proprietor of plated private hire vehicle            | 7.80%     | 11 |
|               | A private hire operator                                | 13.48%    | 19 |
|               | A local resident of above Borough                      | 21.28%    | 30 |
|               | Someone who works in above Borough                     | 17.02%    | 24 |
|               | Someone who visits in above Borough                    | 4.26%     | 6  |
|               | A member of a trade association (please specify below) | 2.84%     | 4  |
|               | A member of a community group (please specify below)   | 1.42%     | 2  |
|               | Other (please specify below)                           | 2.84%     | 4  |
|               | Total Respondents: 141                                 |           |    |