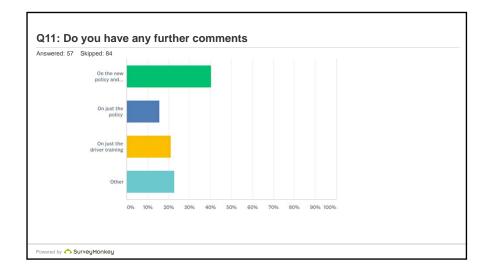

| Answered: 57 | Skipped: 84                           |           |    |  |  |
|--------------|---------------------------------------|-----------|----|--|--|
|              | ANSWER CHOICES                        | RESPONSES |    |  |  |
|              | On the new policy and driver training | 40.35%    | 23 |  |  |
|              | On just the policy                    | 15.79%    | 9  |  |  |
|              | On just the driver training           | 21.05%    | 12 |  |  |
|              | Other                                 | 22.81%    | 13 |  |  |
|              | TOTAL                                 |           | 57 |  |  |