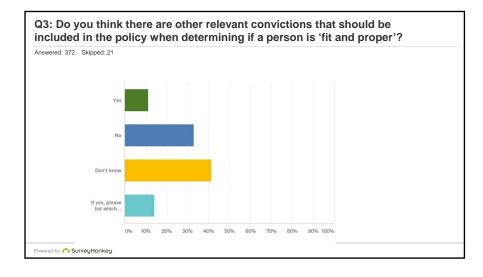

| Inswered: 232 Skipped: 5                                                                              |        |      |
|-------------------------------------------------------------------------------------------------------|--------|------|
| ANSWER CHOICES                                                                                        | RESPON | ISES |
| Yes                                                                                                   | 11.21% | 26   |
| No                                                                                                    | 34.91% | 81   |
| Don't know                                                                                            | 38.36% | 89   |
| If yes, please list which convictions, give reason why and appropriate timescale free from conviction | 15.52% | 36   |
| TOTAL                                                                                                 |        | 232  |
| TUTAL.                                                                                                |        | 232  |