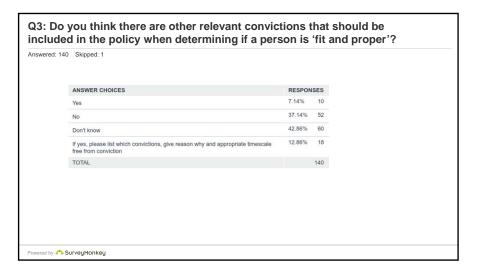

| Inswered: 232 Skipped: 5                                                                              |        |      |
|-------------------------------------------------------------------------------------------------------|--------|------|
| ANSWER CHOICES                                                                                        | RESPON | ISES |
| Yes                                                                                                   | 11.21% | 26   |
| No                                                                                                    | 34.91% | 81   |
| Don't know                                                                                            | 38.36% | 89   |
| If yes, please list which convictions, give reason why and appropriate timescale free from conviction | 15.52% | 36   |
| TOTAL                                                                                                 |        | 232  |
| TUTAL.                                                                                                |        | 232  |