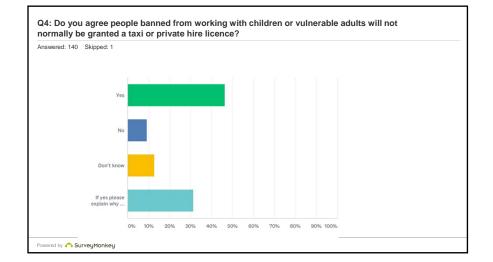

| Answered: 237 | Skipped: 0     |           |     |  |
|---------------|----------------|-----------|-----|--|
|               | ANSWER CHOICES | RESPONSES |     |  |
|               | Yes            | 72.57%    | 172 |  |
|               | No             | 21.10%    | 50  |  |
|               | Don't know     | 6.33%     | 15  |  |
|               | TOTAL          |           | 237 |  |
|               |                |           |     |  |
|               |                |           |     |  |