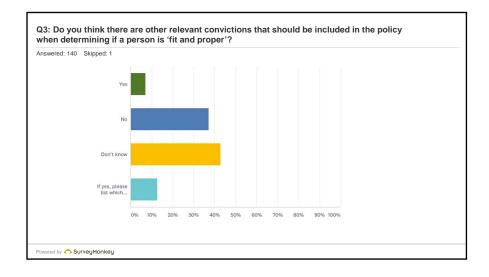

| Inswered: 232 Skipped: 5                                                                              |        |      |
|-------------------------------------------------------------------------------------------------------|--------|------|
| ANSWER CHOICES                                                                                        | RESPON | ISES |
| Yes                                                                                                   | 11.21% | 26   |
| No                                                                                                    | 34.91% | 81   |
| Don't know                                                                                            | 38.36% | 89   |
| If yes, please list which convictions, give reason why and appropriate timescale free from conviction | 15.52% | 36   |
| TOTAL                                                                                                 |        | 232  |
| TUTAL.                                                                                                |        | 232  |