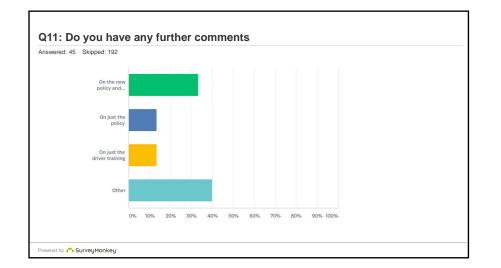

### 11

| NSWER CHOICES RESPONSES                     |
|---------------------------------------------|
| n the new policy and driver training 33.33% |
| n just the policy 13.33%                    |
| n just the driver training 13.33%           |
| ther 40.00%                                 |
| TAL                                         |
|                                             |