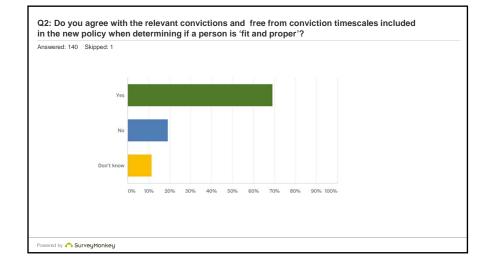

| ISWEICU. 14 | ) Skipped: 1   |           |     |  |
|-------------|----------------|-----------|-----|--|
|             | ANSWER CHOICES | RESPONSES |     |  |
|             | Yes            | 69.29%    | 97  |  |
|             | No             | 19.29%    | 27  |  |
|             | Don't know     | 11.43%    | 16  |  |
|             | TOTAL          |           | 140 |  |
|             |                |           |     |  |
|             |                |           |     |  |