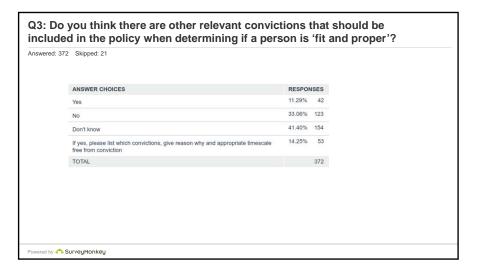

| Inswered: 232 Skipped: 5                                                                              |        |      |
|-------------------------------------------------------------------------------------------------------|--------|------|
| ANSWER CHOICES                                                                                        | RESPON | ISES |
| Yes                                                                                                   | 11.21% | 26   |
| No                                                                                                    | 34.91% | 81   |
| Don't know                                                                                            | 38.36% | 89   |
| If yes, please list which convictions, give reason why and appropriate timescale free from conviction | 15.52% | 36   |
| TOTAL                                                                                                 |        | 232  |
| TUTAL.                                                                                                |        | 232  |