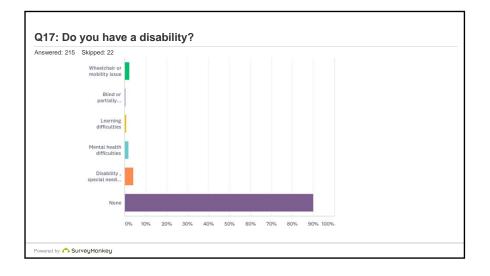

| eu. 134 | Skipped: 7                                                |          |     |
|---------|-----------------------------------------------------------|----------|-----|
|         | ANSWER CHOICES                                            | RESPONSE | s   |
| 1       | Wheelchair or mobility issue                              | 0.75%    | 1   |
|         | Blind or partially sighted                                | 0.00%    | 0   |
|         | earning difficulties                                      | 0.00%    | 0   |
|         | Mental health difficulties                                | 0.00%    | 0   |
| 1       | Disability , special need or medical condition not listed | 1.49%    | 2   |
|         | None                                                      | 97.76%   | 131 |
| 1       | FOTAL                                                     |          | 134 |