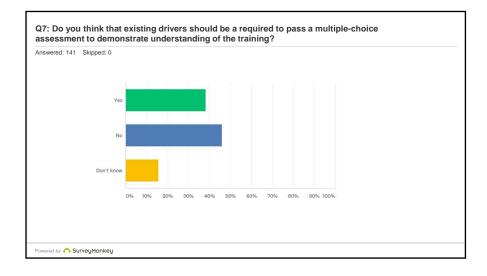

| ANSWER CHOICES RESPONSES |
|--------------------------|
|                          |
| Yes 41.43% 58            |
| No 43.57% 61             |
| Don't know 15.00% 21     |
| TOTAL 140                |
|                          |