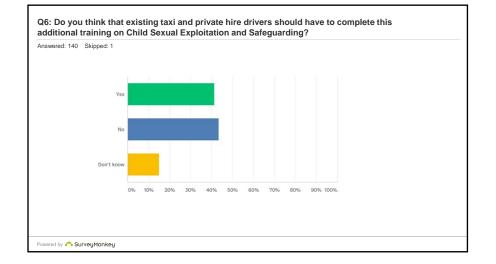

| ISWEICU. 14 | ) Skipped: 1   |           |     |  |
|-------------|----------------|-----------|-----|--|
|             | ANSWER CHOICES | RESPONSES |     |  |
|             | Yes            | 69.29%    | 97  |  |
|             | No             | 19.29%    | 27  |  |
|             | Don't know     | 11.43%    | 16  |  |
|             | TOTAL          |           | 140 |  |
|             |                |           |     |  |
|             |                |           |     |  |