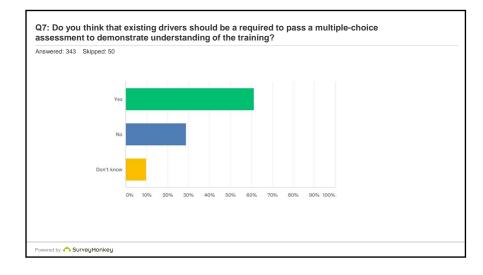

| ANSWER CHOICES | RESPONSES |     |
|----------------|-----------|-----|
| Yes            | 61.22%    | 210 |
| No             | 28.86%    | 99  |
| Don't know     | 9.91%     | 34  |
| TOTAL          |           | 343 |
|                |           |     |
|                |           |     |
|                |           |     |
|                |           |     |
|                |           |     |
|                |           |     |
|                |           |     |