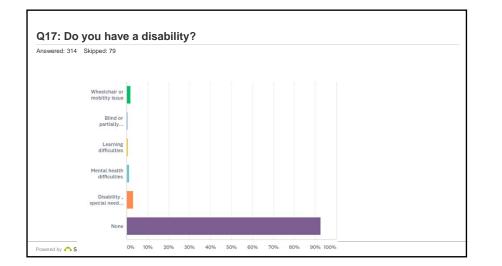

| nswered: 314 | Skipped: 79                                              |          |     |
|--------------|----------------------------------------------------------|----------|-----|
|              | ANSWER CHOICES                                           | RESPONSE | S   |
|              | Wheelchair or mobility issue                             | 1.91%    | 6   |
|              | Blind or partially sighted                               | 0.32%    | 1   |
|              | Learning difficulties                                    | 0.64%    | 2   |
|              | Mental health difficulties                               | 1.27%    | 4   |
|              | Disability, special need or medical condition not listed | 3.18%    | 10  |
|              | None                                                     | 92.68%   | 291 |
|              | TOTAL                                                    |          | 314 |