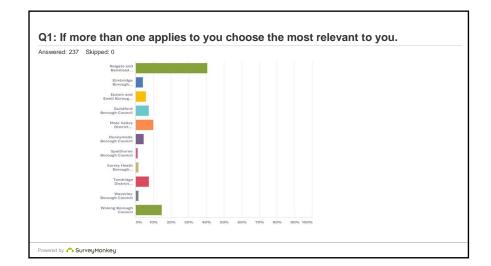

237 Total Responses

Date Created: Tuesday, June 27, 2017

Powered by 🥎 SurveyMonkey

| nswered: 237 | Skipped: 0                           |           |     |  |
|--------------|--------------------------------------|-----------|-----|--|
|              | ANSWER CHOICES                       | RESPONSES |     |  |
|              | Reigate and Banstead Borough Council | 40.51%    | 96  |  |
|              | Elmbridge Borough Council            | 4.22%     | 10  |  |
|              | Epsom and Ewell Borough Council      | 5.91%     | 14  |  |
|              | Guildford Borough Council            | 7.59%     | 18  |  |
|              | Mole Valley District Council         | 10.13%    | 24  |  |
|              | Runnymede Borough Council            | 4.64%     | 11  |  |
|              | Spelthorne Borough Council           | 1.27%     | 3   |  |
|              | Surrey Heath Borough Council.        | 1.69%     | 4   |  |
|              | Tandridge District Council           | 7.59%     | 18  |  |
|              | Waverley Borough Council             | 1.69%     | 4   |  |
|              | Woking Borough Council               | 14.77%    | 35  |  |
|              | TOTAL                                |           | 237 |  |