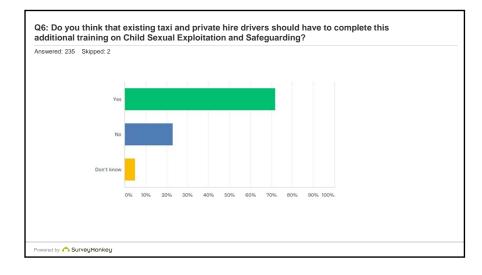

| Answered: 235 | Skipped: 2     |           |     |
|---------------|----------------|-----------|-----|
|               | ANSWER CHOICES | RESPONSES |     |
|               | Yes            | 71.91%    | 169 |
|               | No             | 22.98%    | 54  |
|               | Don't know     | 5.11%     | 12  |
|               | TOTAL          |           | 235 |
|               |                |           |     |
|               |                |           |     |
|               |                |           |     |
|               |                |           |     |
|               |                |           |     |