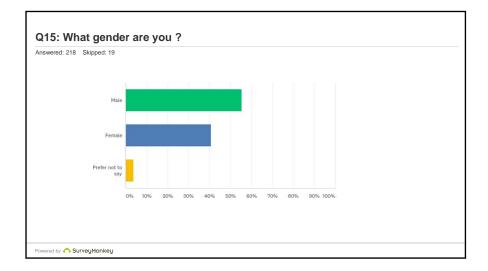

| rered: 218 Skipped: 19 |           |     |
|------------------------|-----------|-----|
| ANSWER CHOICES         | RESPONSES |     |
| Male                   | 55.50%    | 121 |
| Female                 | 40.83%    | 89  |
| Prefer not to say      | 3.67%     | 8   |
| TOTAL                  |           | 218 |
|                        |           |     |