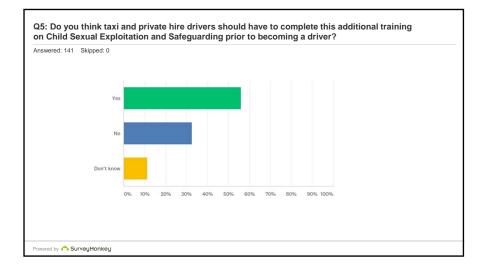

| Answered: 235 | Skipped: 2     |           |     |
|---------------|----------------|-----------|-----|
|               | ANSWER CHOICES | RESPONSES |     |
|               | Yes            | 71.91%    | 169 |
|               | No             | 22.98%    | 54  |
|               | Don't know     | 5.11%     | 12  |
|               | TOTAL          |           | 235 |
|               |                |           |     |
|               |                |           |     |
|               |                |           |     |
|               |                |           |     |
|               |                |           |     |