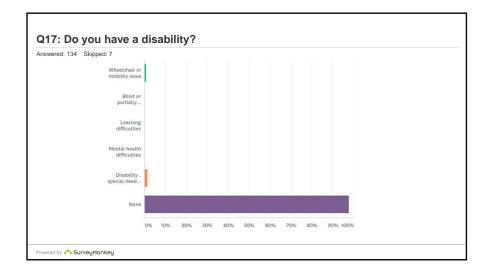

| eu. 134 | Skipped: 7                                                |          |     |
|---------|-----------------------------------------------------------|----------|-----|
|         | ANSWER CHOICES                                            | RESPONSE | s   |
| 1       | Wheelchair or mobility issue                              | 0.75%    | 1   |
|         | Blind or partially sighted                                | 0.00%    | 0   |
|         | earning difficulties                                      | 0.00%    | 0   |
|         | Mental health difficulties                                | 0.00%    | 0   |
| 1       | Disability , special need or medical condition not listed | 1.49%    | 2   |
|         | None                                                      | 97.76%   | 131 |
| 1       | FOTAL                                                     |          | 134 |