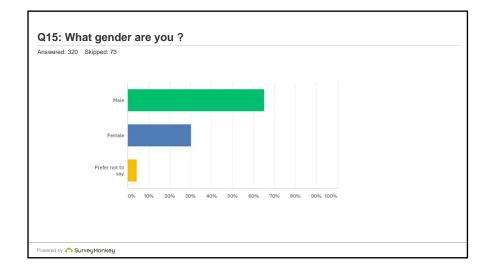

#### 5

| d: 320 Skipped: 73 |           |     |
|--------------------|-----------|-----|
| ANSWER CHOICES     | RESPONSES |     |
| Male               | 65.31%    | 209 |
| Female             | 30.31%    | 97  |
| Prefer not to say  | 4.38%     | 14  |
| TOTAL              |           | 320 |
|                    |           |     |