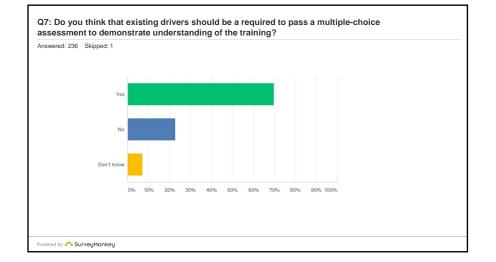

| swered: 236 Skipped: 1 |           |     |  |
|------------------------|-----------|-----|--|
| ANSWER CHOICES         | RESPONSES |     |  |
| Yes                    | 69.92%    | 165 |  |
| No                     | 22.88%    | 54  |  |
| Don't know             | 7.20%     | 17  |  |
| TOTAL                  |           | 236 |  |
|                        |           |     |  |
|                        |           |     |  |