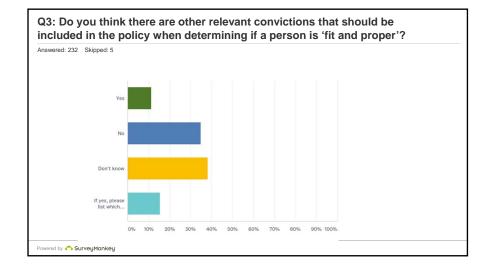

| Inswered: 232 Skipped: 5                                                                              |        |      |
|-------------------------------------------------------------------------------------------------------|--------|------|
| ANSWER CHOICES                                                                                        | RESPON | ISES |
| Yes                                                                                                   | 11.21% | 26   |
| No                                                                                                    | 34.91% | 81   |
| Don't know                                                                                            | 38.36% | 89   |
| If yes, please list which convictions, give reason why and appropriate timescale free from conviction | 15.52% | 36   |
| TOTAL                                                                                                 |        | 232  |
| TUTAL.                                                                                                |        | 232  |