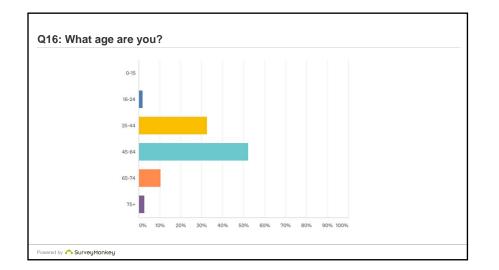

| Inswered: 135 | Skipped: 6     |           |     |
|---------------|----------------|-----------|-----|
|               | ANSWER CHOICES | RESPONSES |     |
|               | 0-15           | 0.00%     | 0   |
|               | 16-24          | 0.74%     | 1   |
|               | 25-44          | 33.33%    | 45  |
|               | 45-64          | 57.78%    | 78  |
|               | 65-74          | 8.15%     | 11  |
|               | 75+            | 0.00%     | 0   |
|               | TOTAL          |           | 135 |