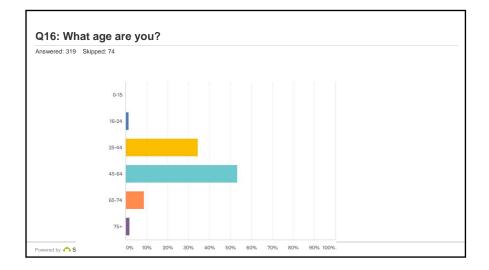

| Answered: 319 | Skipped: 74    |           |     |
|---------------|----------------|-----------|-----|
|               | ANSWER CHOICES | RESPONSES |     |
|               | 0-15           | 0.00%     | 0   |
|               | 16-24          | 1.57%     | 5   |
|               | 25-44          | 34.48%    | 110 |
|               | 45-64          | 53.29%    | 170 |
|               | 65-74          | 8.78%     | 28  |
|               | 75+            | 1.88%     | 6   |
|               | TOTAL          |           | 319 |