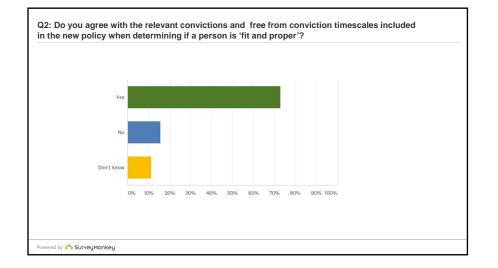

Powered by 🥎 SurveyMonkey

| Answer choices Responses   Yes 72.99% 273   No 15.78% 59   Don't know 11.23% 42   TOTAL 374 |                |           |     |  |
|---------------------------------------------------------------------------------------------|----------------|-----------|-----|--|
| Yes 72.99% 273   No 15.78% 59   Don't know 11.23% 42                                        |                |           |     |  |
| No 15.78% 59   Don't know 11.23% 42                                                         | ANSWER CHOICES | RESPONSES |     |  |
| Don't know 11.23% 42                                                                        | Yes            | 72.99%    | 273 |  |
| DOITNING                                                                                    | No             | 15.78%    | 59  |  |
| TOTAL 374                                                                                   | Don't know     | 11.23%    | 42  |  |
|                                                                                             | TOTAL          |           | 374 |  |
|                                                                                             |                |           |     |  |
|                                                                                             |                |           |     |  |
|                                                                                             |                |           |     |  |
|                                                                                             |                |           |     |  |
|                                                                                             |                |           |     |  |
|                                                                                             |                |           |     |  |
|                                                                                             |                |           |     |  |
|                                                                                             |                |           |     |  |