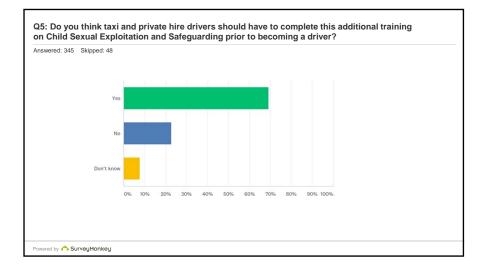

| ANSWER CHOICES RESPONSES |
|--------------------------|
| Yes 69.28% 239           |
| No 22.90% 79             |
| Don't know 7.83% 27      |
| TOTAL 345                |
|                          |