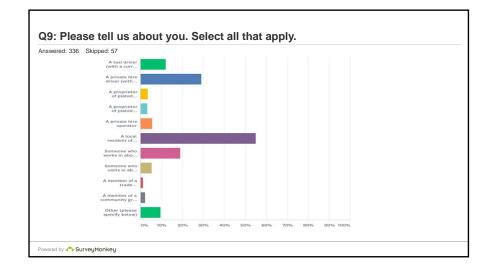

| Answered: 336 | Skipped: 57                                            |          |     |
|---------------|--------------------------------------------------------|----------|-----|
|               | ANSWER CHOICES                                         | RESPONSE | S   |
|               | A taxi driver (with a current licence)                 | 12.20%   | 41  |
|               | A private hire driver (with a current licence)         | 29.17%   | 98  |
|               | A proprietor of plated hackney carriage vehicle        | 3.57%    | 12  |
|               | A proprietor of plated private hire vehicle            | 3.27%    | 11  |
|               | A private hire operator                                | 5.65%    | 19  |
|               | A local resident of above Borough                      | 55.06%   | 185 |
|               | Someone who works in above Borough                     | 19.05%   | 64  |
|               | Someone who visits in above Borough                    | 5.36%    | 18  |
|               | A member of a trade association (please specify below) | 1.19%    | 4   |
|               | A member of a community group (please specify below)   | 2.38%    | 8   |
|               | Other (please specify below)                           | 9.52%    | 32  |
|               | Total Respondents: 336                                 |          |     |