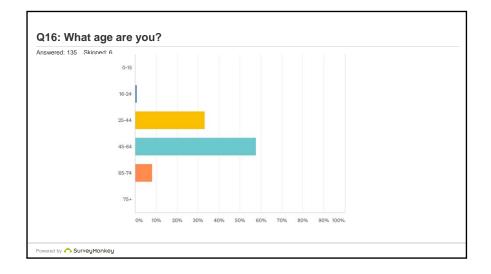

| Inswered: 135 | Skipped: 6     |           |     |
|---------------|----------------|-----------|-----|
|               | ANSWER CHOICES | RESPONSES |     |
|               | 0-15           | 0.00%     | 0   |
|               | 16-24          | 0.74%     | 1   |
|               | 25-44          | 33.33%    | 45  |
|               | 45-64          | 57.78%    | 78  |
|               | 65-74          | 8.15%     | 11  |
|               | 75+            | 0.00%     | 0   |
|               | TOTAL          |           | 135 |