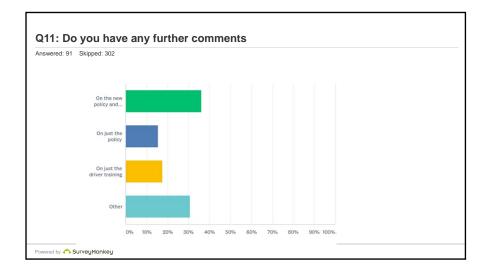

### 11

| NSWER CHOICES RESPONSES                     |
|---------------------------------------------|
| n the new policy and driver training 33.33% |
| n just the policy 13.33%                    |
| n just the driver training 13.33%           |
| ther 40.00%                                 |
| TAL                                         |
|                                             |