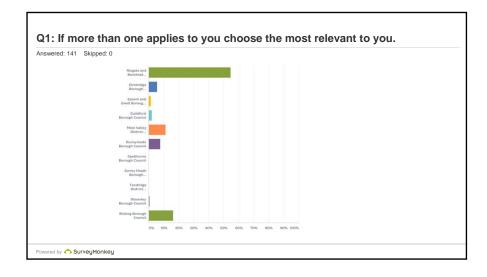

| Answered: 141 | Skipped: 0                                             |           |    |
|---------------|--------------------------------------------------------|-----------|----|
|               | ANSWER CHOICES                                         | RESPONSES |    |
|               | A taxi driver (with a current licence)                 | 29.08%    | 41 |
|               | A private hire driver (with a current licence)         | 69.50%    | 98 |
|               | A proprietor of plated hackney carriage vehicle        | 8.51%     | 12 |
|               | A proprietor of plated private hire vehicle            | 7.80%     | 11 |
|               | A private hire operator                                | 13.48%    | 19 |
|               | A local resident of above Borough                      | 21.28%    | 30 |
|               | Someone who works in above Borough                     | 17.02%    | 24 |
|               | Someone who visits in above Borough                    | 4.26%     | 6  |
|               | A member of a trade association (please specify below) | 2.84%     | 4  |
|               | A member of a community group (please specify below)   | 1.42%     | 2  |
|               | Other (please specify below)                           | 2.84%     | 4  |
|               | Total Respondents: 141                                 |           |    |