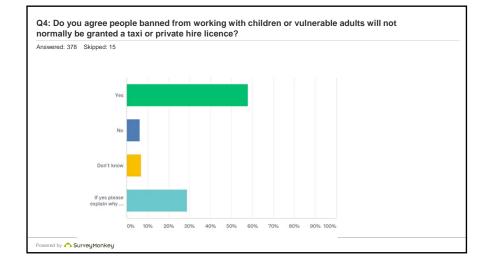

| VER CHOICES RESPONSES                                     |     |
|-----------------------------------------------------------|-----|
| 57.94%                                                    | 219 |
| 6.35%                                                     | 24  |
| know 6.88%                                                | 26  |
| please explain why and time free from convictions? 28.84% | 109 |
| L                                                         | 378 |
| please explain with and time nee norm convictions?        |     |